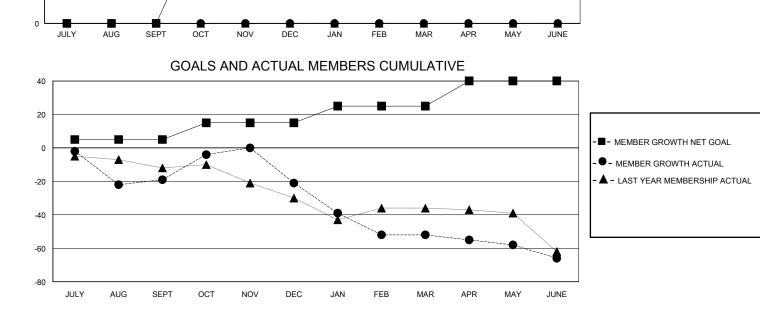

## MONTHLY MEMBERSHIP PROGRESS REPORT

District 3 NW

Results as of: 6/30/2020

| DROPPED CLUBS: 1 |     | 24 CLUBS OF 45 ADDED 1 OR MORE<br>NEW MEMBERS | GENDER DISTRIBUTION                |              |     |
|------------------|-----|-----------------------------------------------|------------------------------------|--------------|-----|
|                  |     |                                               | MALE                               | 920 (76.22%) |     |
|                  |     |                                               | FEMALE                             | 287 (23.78%) |     |
| DROPPED MEMBERS  |     |                                               |                                    |              |     |
| DECEASED         | 19  | CLICK HERE FOR CUMULATIVE<br>MEMBERSHIP DATA  | TOTAL FAMILY UNIT MEMBERS          |              | 135 |
| CLUB CANCELLED   | 7   |                                               | FAMILY MEMBERS PAYING HALF<br>DUES |              | 68  |
| OTHER            | 127 |                                               |                                    |              | 00  |
| TOTAL            | 153 |                                               |                                    |              |     |