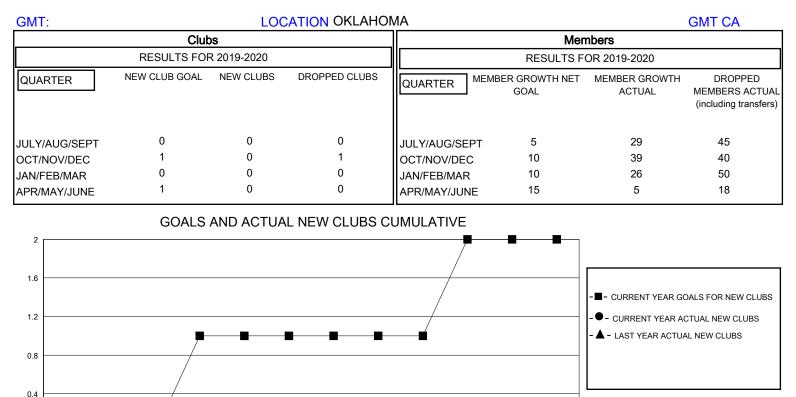

## MONTHLY MEMBERSHIP PROGRESS REPORT

District 3 NW

Results as of: 6/30/2020

| DROPPED CLUBS: 1 |     | 24 CLUBS OF 45 ADDED 1 OR MORE<br>NEW MEMBERS | GENDER DISTRIBUTION                |              |     |
|------------------|-----|-----------------------------------------------|------------------------------------|--------------|-----|
|                  |     |                                               | MALE                               | 920 (76.22%) |     |
|                  |     |                                               | FEMALE                             | 287 (23.78%) |     |
| DROPPED MEMBERS  |     |                                               |                                    |              |     |
| DECEASED         | 19  | CLICK HERE FOR CUMULATIVE<br>MEMBERSHIP DATA  | TOTAL FAMILY UNIT MEMBERS          |              | 135 |
| CLUB CANCELLED   | 7   |                                               | FAMILY MEMBERS PAYING HALF<br>DUES |              | 68  |
| OTHER            | 127 |                                               |                                    |              | 00  |
| TOTAL            | 153 |                                               |                                    |              |     |